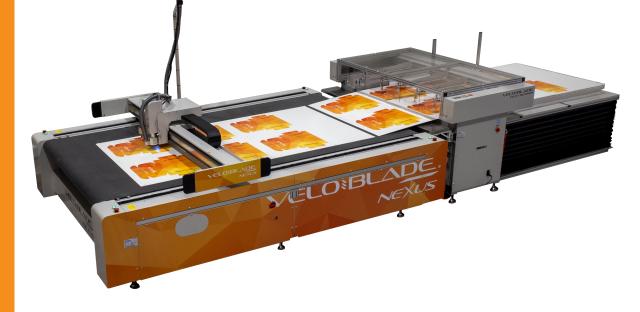

# VELO&BLADE FLOW RUNNER

- Stacking capability of up to 100kg.
- Handles single sheet weight of up to 10kg.
- Modular Retrofittable for all VeloBlade Nexus Models.
- Movement sheet separation to eliminate problematic feeding.

## COMPATIBLE WITH

VeloBlade Nexus

### **Design & Performance**

The Veloblade Flow Runner is an automatic feeding system, that is retrofittable onto all Veloblade Nexus models. This time saving automated production process, has a stacking capability of up to 100kg. This system removes the need for staff to load the system manually saving you both time and money.