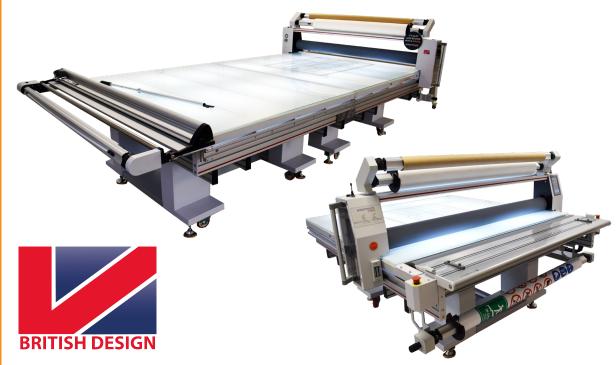

# Easymount Hybrid, bringing something new to the table.

BRAND NEW multi-patented Easymount Hybrid laminator, with unique HOVER technology. Incorporating both a traditional roll-fed laminator and flatbed applicator. Giving benefits of both of these applications in one system.

- World's first laminator and applicator, all in one.
- Roll to Roll technology for long run, roll-fed laminating.
- Patented floating rollers, save time, and keep's boards in perfect condition.
- Modular design, Length from 1.5 meters to unlimited lengths. Configured to grow with your business.

# KEY FEATURES

- Patented roll fed-applicator combination
- Patented unique hover technology.
- Swing-out arms for easier loading of laminate and film.
- Pneumatic air pressure
- 6m/20ft a minute
- 45mm/1.8" mounting thickness
- Variable speed control
- Foot pedal
- Reverse mode
- Multilingual control panel