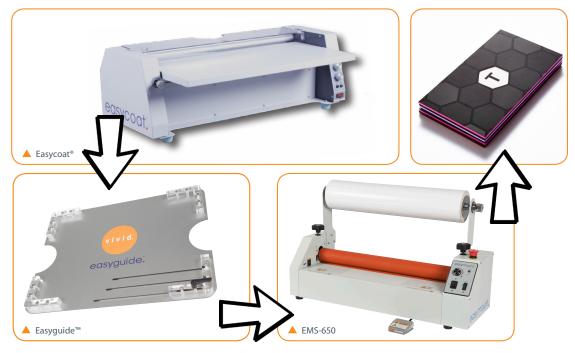

The new Easycoat® is an A1-size gluing system that adds a layer of adhesive to media. The sheets can then be added one-by-one to create a thick substrate that can be used for many applications, including book covers and luxury, high quality business cards.

Each glued substrate is placed in the new Easyguide™, a unique carrier tray which helps to secure the media in place and gives improved levels of accuracy and precision. The layers are then passed through the Easymount®, adhering and fixing the glued prints by using the systems mounting capabilities. Used in conjunction with the Easymount® EMS-650, the boards are quickly and easily mounted together.