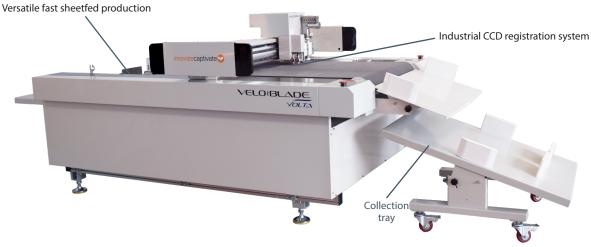

Printed and laminated sheets are held securely in place using the high-quality vacuum grip conveyor belt. Once cut, sheets are automatically stacked from the vacuum grip conveyor onto the collection tray.

#### Versatile fast sheetfed production

A set of gantry-mounted vacuum clamps operate together with air separation jets. Stack up to 150mm of paper to feed automatically into the VeloBlade Volta this is then read by the Industrial CCD registration camera, allowing for unattended production.