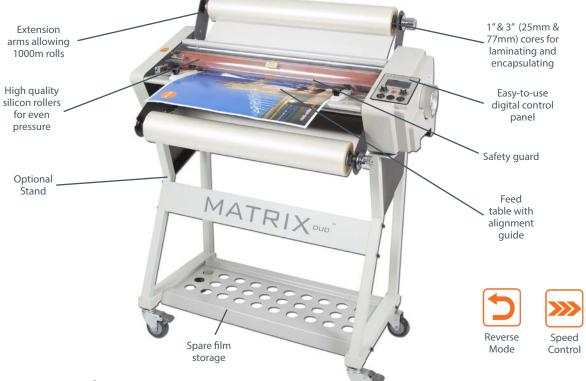

### **DUAL SIDED LAMINATING SYSTEMS**

Matrix Duo® is a multipurpose single/double sided roll fed system ideal for both laminating and encapsulating.

Design & Performance

The Matrix Duo® is an innovative laminating system designed for laminating and encapsulating. This model is available in 460mm/18" and 650mm/26" widths.

The Matrix Duo® gives the flexibility of single side lamination, encapsulation and even double side lamination, providing an affordable and effective solution, compared to outsourcing.

#### **Features**

- Quick set-up
- Suitable for digital & litho prints
- · Laminate on demand
- · Adjustable anti-curl bar

| Specifications                                  | MD-460           | MD-650           |
|-------------------------------------------------|------------------|------------------|
| Max. Mechanical Speed (m/ft/min)                | 1.4m/5ft         | 1.4m/5ft         |
| Max. Lamination Film Width (mm/inches)          | 460mm/18"        | 650mm/26"        |
| Minimum Paper Thickness (gsm/lbs)               | 70gsm/47lbs      | 70gsm/47lbs      |
| Maximum Sheet Width (mm/inches)                 | 470mm/19"        | 660mm/26"        |
| Warm-up Time (mins)                             | 10               | 10               |
| Temperature Range (°C/ °F)                      | 0-140/32-284     | 0-140/32-284     |
| Power Supply (V)                                | 220/240/110      | 220/240/110      |
| Power Supply Required (Amps)                    | 13               | 13               |
| Power Consumption (W)                           | 1300             | 1600             |
| Overall Dimensions - Width (mm/inches)          | 720mm/28"        | 960mm/38"        |
| Overall Dimensions - Depth x Height (mm/inches) | 480x400mm/19x16" | 480x400mm/19x16" |
| Gross Machine Weight (kg/lbs)                   | 45kg/99lbs       | 55kg/121lbs      |
| Warranty*                                       | 1 year           | 1 year           |

#### **KEY FEATURES**

1.4m/5ft a minute

encapsulation

- 77mm/3" & 25mm/1" core
- adjustable anti-curl bar
- single sided lamination
- double sided lamination