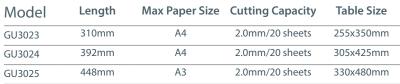

#### Guillotines

Our range of guillotines are ideal for a variety of tasks and materials.

The shearing action of the knife style blade produces a precise, neat cut every time. Each Trimfast guillotine also features a press clamp and all of our quillotines are designed for totally safe operation. The GU3024 and GU3025 models include an ABS shield for even greater protection.