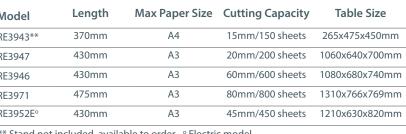

| Model    | Length | Max Paper Size | <b>Cutting Capacity</b> | Table Size     |
|----------|--------|----------------|-------------------------|----------------|
| RE3943** | 370mm  | A4             | 15mm/150 sheets         | 265x475x450mm  |
| RE3947   | 430mm  | A3             | 20mm/200 sheets         | 1060x640x700mm |
| RE3946   | 430mm  | A3             | 60mm/600 sheets         | 1080x680x740mm |
| RE3971   | 475mm  | A3             | 80mm/800 sheets         | 1310x766x769mm |
| RE3952E° | 430mm  | A3             | 45mm/450 sheets         | 1210x630x820mm |

<sup>\*\*</sup> Stand not included, available to order. ° Electric model

Matrix House, Norman Court, Ivanhoe Business Park, Ashby de la Zouch, Leicestershire LE65 2UZ England

+44 (0)845 1 30 40 50 sales@vivid-online.com