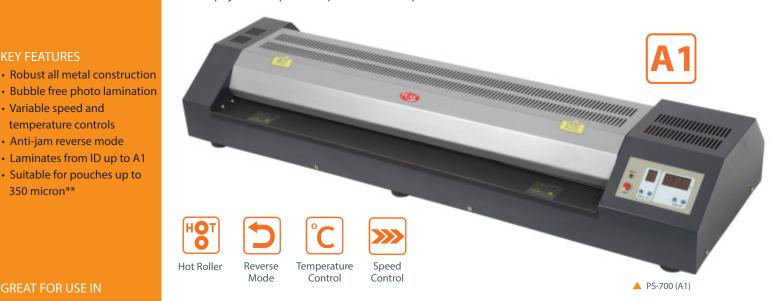

#### **GREAT FOR USE IN**

**KEY FEATURES** 

350 micron\*\*

· Variable speed and temperature controls · Anti-jam reverse mode • Laminates from ID up to A1 • Suitable for pouches up to

- In-plant print departments
- Commercial printers
- Instant printers
- Reprographics
- Copyshops

## **Features**

- Laminates from ID up to A1
- Variable speed & temperature controls
- Anti-jam reverse mode
- Suitable for pouches up to 350\*\* micron
- Laminates both hot and cold
- Suitable for hot foiling
- No carrier required

| Specifications            | PS-700 (A1) |
|---------------------------|-------------|
| Mechanical Speed (mm/min) | 550-2700    |

| Mechanical Speed (mm/min)     | 550-2700      |
|-------------------------------|---------------|
| Max. Width (mm)               | 700           |
| Laminating Thickness (micron) | 350**         |
| Warm-up Time (mins)           | 10            |
| Laminating Temperature (°C)   | 0-140         |
| Power Supply AC (V–Hz)        | 220/240-50-60 |
| Power Consumption (W)         | 2100          |
| Overall Dimensions (mm)       | 953x303x160   |
| Gross Machine Weight (Kg)     | 50            |
| Warranty*                     | 1 year        |
| Number of rollers             | 4             |
|                               |               |