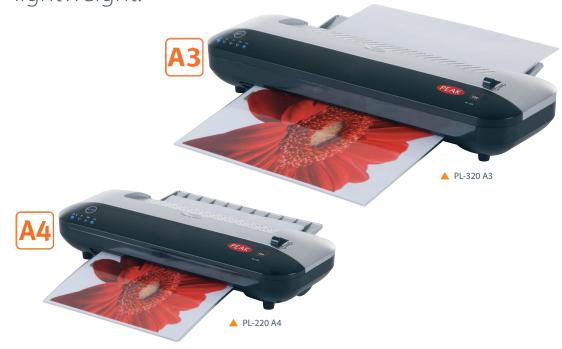

Letters

Certificates

Legal documentsSales literature and many more...

Compact & lightweight
300mm per minute
Laminates from ID up to A3
Up to 250 (125+125) micron

Easy-to-use control panel

Peak Lite pouch laminators are stylish, compact & lightweight.

The Peak® Lite Pouch Laminator's are portable & stylish and are ideal for use at home or in the office.

Make documents water & dirt proof in seconds, safeguarding them from damage.

**Design & Performance** 

They also benefit from an easy-to-use control panel. Temperature and speed controls are replaced by one simple button to select the micron of the pouch.

## **Features**

- Portable & incredibly light
- Energy saving sleep mode
- Easy-to-use control panel
- Laminates 150, 200 & 250 micron pouches
- · Anti-jam reverse
- Top loading operation

| Specifications            | PL-220 (A4)   | PL-320 (A3)   |
|---------------------------|---------------|---------------|
| Mechanical Speed (mm/min) | 300           | 300           |
| Max. Paper Size           | A4            | A3            |
| Max. Pouch Micron         | 250           | 250           |
| Number of Rollers         | 2             | 4             |
| Warm-up Time (mins)       | 5             | 5             |
| Display                   | LED           | LED           |
| Power Supply AC (V–Hz)    | 220-240/50-60 | 220-240/50-60 |
| Power Consumption (W)     | 300           | 450           |
| Overall Dimensions (mm)   | 377x145x89    | 476x150x89    |
| Gross Machine Weight (Kg) | 1.7           | 3.1           |
| Warranty*                 | 1 year        | 1 year        |