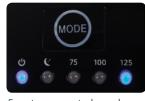

They also benefit from an easy-to-use control panel. Temperature and speed controls are replaced by one simple button to select the micron of the pouch.

\*For full terms & conditions on parts and labour warranty, visit vivid-online.com/support/warranty\_information

Easy-to-use control panel