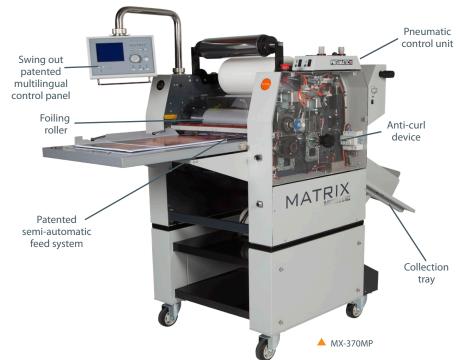

## Design

The new Matrix Metallic™ has been designed specifically for applying digital foils and spot-UV type effects easily and economically to a wide range of paper stocks.

Like its Matrix stablemates, the Matrix Metallic™ features pneumatic rollers with thermostatic temperature control. The heavy, even pressure it can apply coupled with precise heat ensures repeatable results and minimises wastage. The easy to operate Metallic™ has been fully optimised to work better with non-smooth papers, widening the choice of creative papers that can be used with digital foiling.

# **KEY FEATURES**

- Pneumatic pressure
- Easy-to-use control panel
- Anti-curl technology
- Semi-automatic feed
- **Automatic seperator**