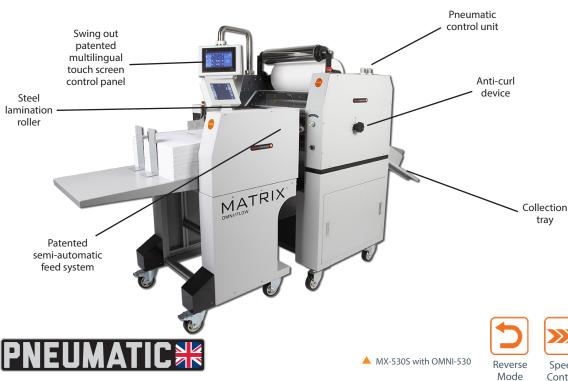

#### **KEY FEATURES**

- Pneumatic pressure
- Easy-to-use control panel
- Anti-curl technology
- Semi-automatic feed
- Automatic pneumatic seperator

#### Design

The Matrix Pneumatic Speed can run up to 20 Meters/Minute. Printers can laminate work even faster to get the job finished and back to the customer.

Pneumatic pressure rollers allow you to laminate certain substrates up to 50% quicker, saving both time and cost.

The Pneumatic option is produced in Britain which shortens our supply chains and lead times. We've used the highest quality components within the systems, including Omron switches and Schneider electrics.

The Matrix Pneumatic Speed has the ability to fit an Omni-Flow system.

| Specifications                         | MX-530PS                  |
|----------------------------------------|---------------------------|
| Max. Mechanical Speed (m/ft/min)       | 20m/65ft                  |
| Max. Lamination Film Width (mm/inches) | 510mm/20″                 |
| Paper Thickness (gsm/lbs)              | 135gsm +/90lbs +          |
| Maximum Sheet Width (mm/inches)        | 550mm/22″                 |
| Warm-up Time (mins)                    | under 10                  |
| Temperature Range (°C/°F)              | 0-140°C/32-284°F          |
| Power Supply (V)                       | 220/240                   |
| Power Supply Required (Amps)           | 32                        |
| Power Consumption (W)                  | 5000                      |
| Overall Dimensions (mm/inches)         | 900x2050x1400mm/35x81x55″ |
| Gross Machine Weight (Kg/lbs)          | 275kg/605lbs              |
| Warranty*                              | 1 Year                    |