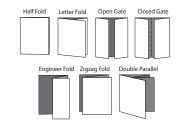

#### **OPTIONAL TOOLS**

• Cross perforation bar (6/8/12/24/52TPI)

| Specifications          | MCPF-35                                                                    |
|-------------------------|----------------------------------------------------------------------------|
| Infeed                  | Automatic                                                                  |
| Infeed Size             | 140x150xmm-330x900mm                                                       |
| Outfeed Size            | 160-160mm-330x900mm                                                        |
| Paper Weight            | 130-350gsm                                                                 |
| Paper Type              | Chrome, Laminated, UV Coated, etc                                          |
| Fold Accuracy           | +/-0.5mm                                                                   |
| Crease Width            | Interchangeable crease (0.6, 1, 1.2, 1.4mm)                                |
| Speed                   | 90 sheets/min (A4/1 fold)                                                  |
| Crease/Perf in one Pass | Up to 32 times in one pass                                                 |
| Fold type               | Half, Letter, Open Gate, Closed Gate, Engineer,<br>Zigzag, Double Parallel |
| Feeding Type            | 100mm Deep pile feeder                                                     |
| Optional tools          | Cross Perforator                                                           |
| Control and display     | 230mm Color touch screen                                                   |
| Program Memory          | 64 job memory                                                              |
| Voltage                 | 230V, 50Hz                                                                 |
| Overall Dimensions (mm) | 1159x 584x 2960                                                            |
| Gross Machine Weight    | 200kg                                                                      |
| Warranty                | 1 Year*                                                                    |