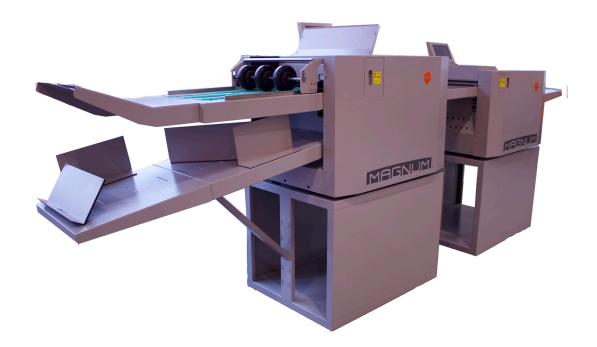

# MHGNUM® CREASER/PERFORATOR/FOLDER

Create professional results without the cost of outsourcing.

# **KEY FEATURES**

- 3-in-1 system to crease/perforate and
- Easy-to-use
- · Accurate and time-saving
- Heavy duty

### Features MCPF-35

- 230mm Colour touch screen display and control
- 100mm Deep pile feeder
- Automated smart delivery
- Easily exchangeable slide-in crease/perforate tools
- High speed job changeover with 64 preset programs Create up to 32 crease/perforations in
- Top vacuum feeding with central registration Ultrasonic double feed detector
- Slit cassette micro adjustment
- Strike perf capabilities for "box" or "T" perf
- Supports laminated stocks
- High volume waste bin