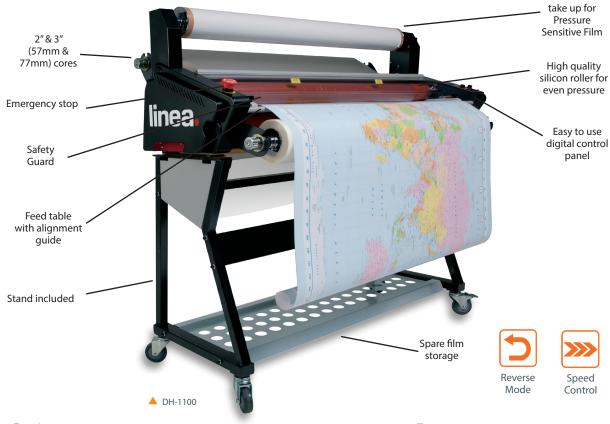

# **DH-1100 ENCAPSULATION SYSTEM**

The Linea<sup>™</sup> is a continuous roll fed system that allows non-stop lamination for demanding jobs.

### Design

Specifications

The Linea has been designed for jobs that just can't wait. As well as being able to cope with long, continuous runs, its highly versatile and ideal for laminating different size media such as long banners or odd shaped pieces.

The range has been carefully designed with well thought out features making it easy to use and highly efficient.

#### Features

- Can be used as a desktop or free standing system
- Solidly built from all-metal components
- Large diameter rollers to withstand the

Release liner

- rigours of continuous operation Available in 4 sizes from
- A3 A0/11x17" 34x44"