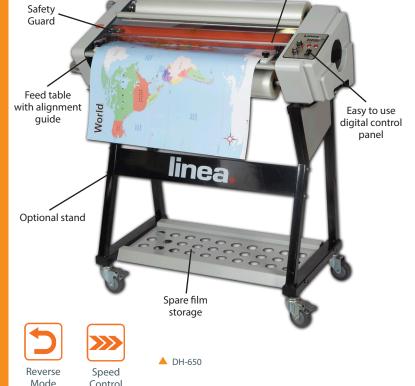

# Design

Control

The Linea has been designed for jobs that just can't wait. As well as being able to cope with long, continuous runs, its highly versatile and ideal for laminating different size media such as long banners or odd shaped pieces.

The range has been carefully designed with well thought out features making it easy to use and highly efficient.

# **Features**

- Can be used as a desktop or free standing system
- Solidly built from all-metal components
- Large diameter rollers to withstand the rigours of continuous operation
- Available in 3 sizes from A3 - A1/11x17" - 23x33"