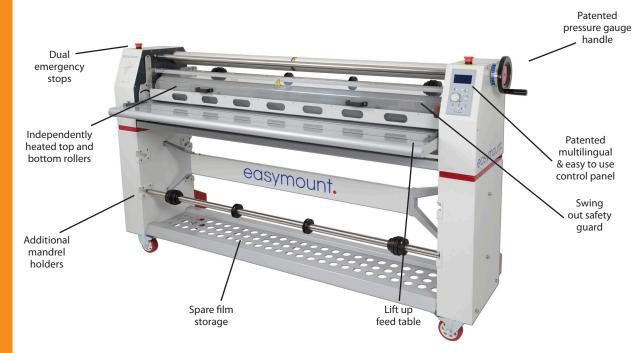

#### ▲ EM-1600 SHW

#### **KEY FEATURES**

- Laminate & mount in 1 system
- 6m/20ft a minute
- Variable speed control
- Foot pedal
- Reverse mode
- Multilingual control panel
- 25mm/1" mounting thickness

#### **Features**

- Independently heated top roller
- Solid heavy duty construction
- Release liner take-up
- Adjustable rollers up to 20mm/0.8"
- Handy reverse mechanism
- Foot pedal for controlled operation