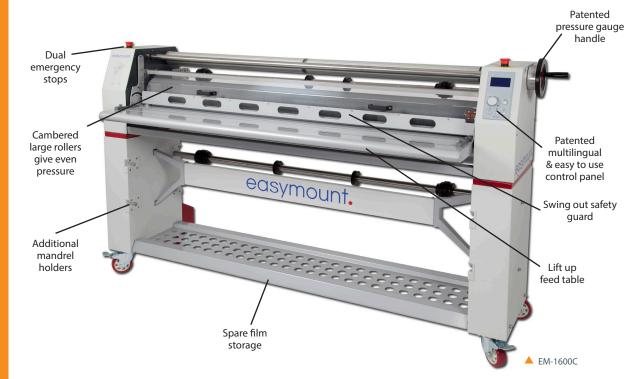

#### **KEY FEATURES**

- 6m/20ft a minute
- Variable speed control
- Foot pedal
- Reverse mode
- Multilingual control panel
- 25mm/1" mounting thickness

#### **Features**

- Solid heavy duty construction
- Release liner take-up
- Adjustable rollers up to 20mm/0.8"
- Large rollers for even pressure
- Handy reverse mechanism
- Foot pedal for controlled operation